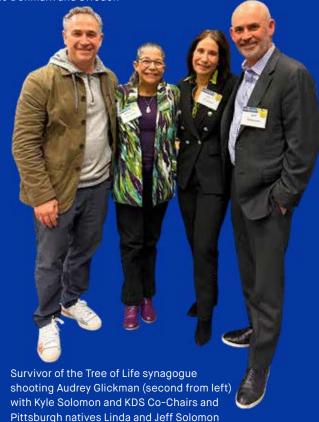

This past year, we heard from former hostages and their families about their harrowing experiences; director of Schneider Children's Medical Center in Israel Dr. Efrat Bron-Harlev on the hospital's response to October 7 and the immediate aftermath; artist Paula Blumenfeld and author Judy Batalion on their portraits of Jewish women resistance fighters in the Holocaust; and members of the Tree of Life synagogue with a screening of a new documentary about the 2018 shooting, among others. We ate delicious food and learned about Jewish holiday cooking with Michael Solomonov and Naama Shefi from the Jewish Food Society. We went to Broadway and engaged in Jewish learning with Rabbi Michael Paley at the Center for Jewish History. We volunteered at UJA nonprofit partners and celebrated Thanksgiving with Holocaust survivors. And we traveled to Israel on solidarity missions to meet with civic leaders and trauma specialists supporting those in need, hear the stories of survivors from the devastated kibbutzim, and visit UJA-funded nonprofits doing critical work on the ground.