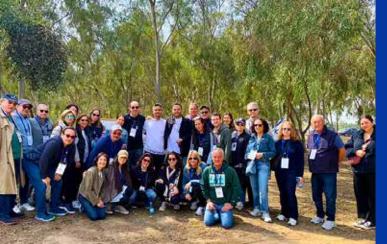

KDS Solidarity Mission to Israel in February 2024

Israel's 13th prime minister, Naftali Bennett

Chef Michael Solomonov and Naama Shefi, founder of Jewish Food Society

KDS Solidarity Mission to Israel in January 2024