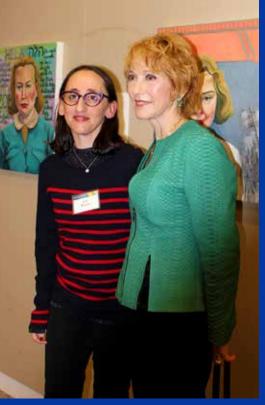

Your continuing generosity makes all this, and so much more, possible.

Author Judy Batalion and artist Paula Blumenfeld with Paula's portraits of Polish Jewish women who fought against the Nazis during the Holocaust