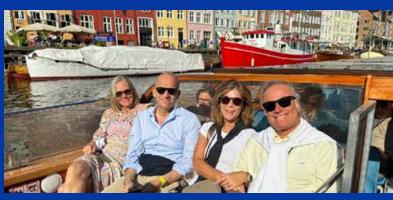

Ulrika and Joel Citron and KDS Co-Chairs Judy and Peter Baum on the KDS Mission to Denmark and Sweden

A behind-the-scenes look at The Moment the Music Stood Still, a special immersive exhibit dedicated to the Nova music festival