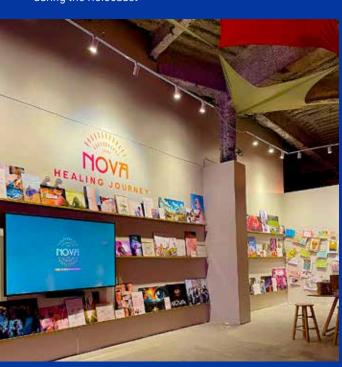

Ulrika and Joel Citron and KDS Co-Chairs Judy and Peter Baum on the KDS Mission to Denmark and Sweden

A behind-the-scenes look at The Moment the Music Stood Still, a special immersive exhibit dedicated to the Nova music festival