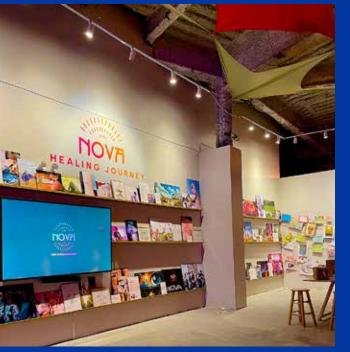

A behind-the-scenes look at The Moment the Music Stood Still, a special immersive exhibit dedicated to the Nova music festival

Survivor of the Tree of Life synagogue shooting Audrey Glickman (second from left) with Kyle Solomon and KDS Co-Chairs and Pittsburgh natives Linda and Jeff Solomon