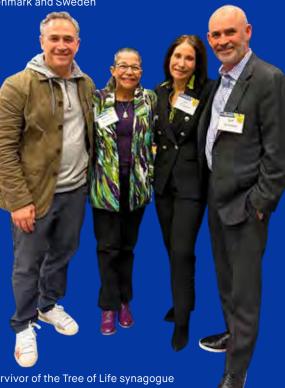

A behind-the-scenes look at The Moment the Music Stood Still, a special immersive exhibit dedicated to the Nova music festival

Survivor of the Tree of Life synagogue shooting Audrey Glickman (second from left) with Kyle Solomon and KDS Co-Chairs and Pittsburgh natives Linda and Jeff Solomon