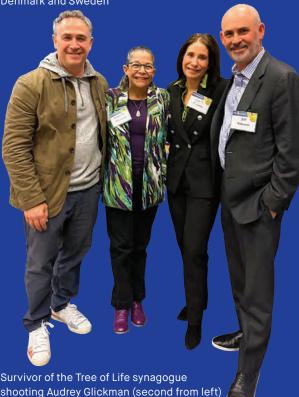

This past year, we heard from former hostages and their families about their harrowing experiences; director of Schneider Children's Medical Center in Israel Dr. Efrat Bron-Harlev on the hospital's response to October 7 and the immediate aftermath; artist Paula Blumenfeld and author Judy Batalion on their portraits of Jewish women resistance fighters in the Holocaust; and members of the Tree of Life synagogue with a screening of a new documentary about the 2018 shooting, among others. We ate delicious food and learned about Jewish holiday cooking with Michael Solomonov and Naama Shefi from the Jewish Food Society. We went to Broadway and engaged in Jewish learning with Rabbi Michael Paley at the Center for Jewish History. We volunteered at UJA nonprofit partners and celebrated Thanksgiving with Holocaust survivors. And we traveled to Israel on solidarity missions to meet with civic leaders and trauma specialists supporting those in need, hear the stories of survivors from the devastated kibbutzim, and visit UJA-funded nonprofits doing critical work on the ground.