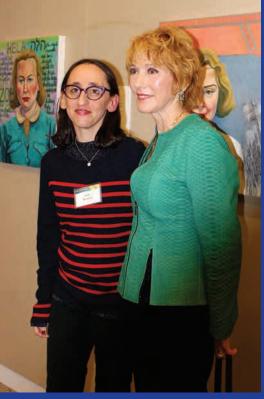

Author Judy Batalion and artist Paula Blumenfeld with Paula's portraits of Polish Jewish women who fought against the Nazis during the Holocaust

Ulrika and Joel Citron and KDS Co-Chairs Judy and Peter Baum on the KDS Mission to Denmark and Sweden